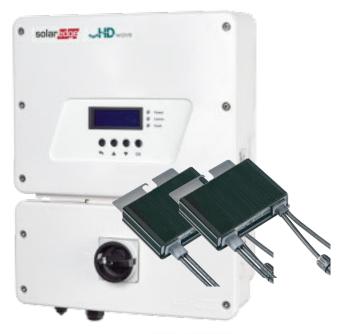

|                        | 3.6 KW System             | 4.4 KW System                   | 6 KW System                   | 7.2 KW System                 |
|------------------------|---------------------------|---------------------------------|-------------------------------|-------------------------------|
| Inverter               | 3 KW SolarEdge HD-Wave    | ** 3.8 KW SolarEdge HD-<br>Wave | ** 5 KW SolarEdge HD-<br>Wave | ** 6 KW SolarEdge HD-<br>Wave |
| Number of<br>Panels    | 9 Jinko Solar 380W Panels | 12 Jinko Solar 380W<br>Panels   | 15 Jinko Solar 380W<br>Panels | 18 Jinko Solar 380W<br>Panels |
| Roof Space<br>Required | 20.12 mt2                 | 26.83 mt2                       | 33.54 mt2                     | 40.25 mt2                     |
| Average<br>Production  | 413 kWh                   | 545 kWh                         | 681 kWh                       | 825 kWh                       |
| Possible Savings       | Up to 89%                 | Up to 90%                       | Up to 89%                     | Up to 92%                     |
| Starting Price         | \$14,599                  | \$15,699                        | \$17,399                      | \$19,299                      |

<sup>\*\*</sup> Optional Level 2 EV Charger Kit \$1,299 (Not compatible with the 3 kW nor 10 kW Inverters)

Brand & size of panels may vary, as well as pricing, depending on the date of purchase.