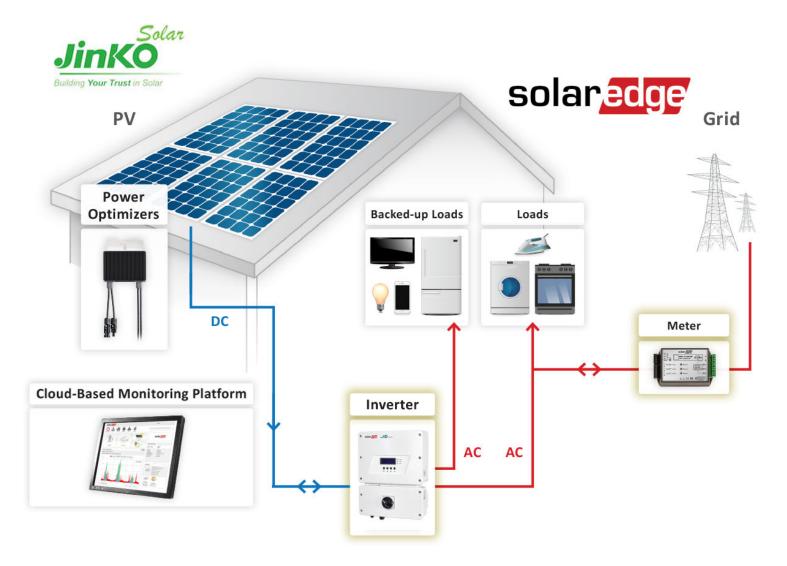

|                        | 3.6 KW System             | 4.4 KW System                   | 6 KW System                   | 7.2 KW System                 |
|------------------------|---------------------------|---------------------------------|-------------------------------|-------------------------------|
| Inverter               | 3 KW SolarEdge HD-Wave    | ** 3.8 KW SolarEdge HD-<br>Wave | ** 5 KW SolarEdge HD-<br>Wave | ** 6 KW SolarEdge HD-<br>Wave |
| Number of<br>Panels    | 9 Jinko Solar 380W Panels | 12 Jinko Solar 380W<br>Panels   | 15 Jinko Solar 380W<br>Panels | 18 Jinko Solar 380W<br>Panels |
| Roof Space<br>Required | 20.12 mt2                 | 26.83 mt2                       | 33.54 mt2                     | 40.25 mt2                     |
| Average<br>Production  | 413 kWh                   | 545 kWh                         | 681 kWh                       | 825 kWh                       |
| Possible Savings       | Up to 89%                 | Up to 90%                       | Up to 89%                     | Up to 92%                     |
| Starting Price         | \$14,599                  | \$15,699                        | \$17,399                      | \$19,299                      |