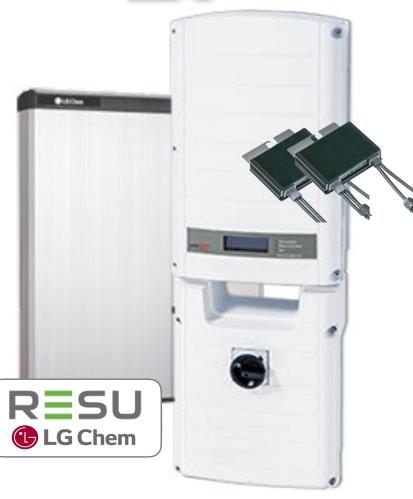

Worried about power outages? Costa Rica Solar Solutions & Overseas Pacific Realty have the PERFECT solution for your problem!

4.4 KW System 9.2 KW System

| Inverter            | 3.8 KW SolarEdge StorEdge + LG RESU | 7.6 KW SolarEdge StorEdge + LG RESU |
|---------------------|-------------------------------------|-------------------------------------|
| Number of Panels    | 12 Jinko Solar 380W Panels          | 24 Jinko Solar 380W Panels          |
| Roof Space Required | 26.83 mt2                           | 53.66 mt2                           |
| Average Production  | 545 kWh                             | 1068 kWh                            |
| Possible Savings    | Up to 90%                           | Up to 90%                           |
| Starting Price      | \$30,599                            | \$35,699                            |