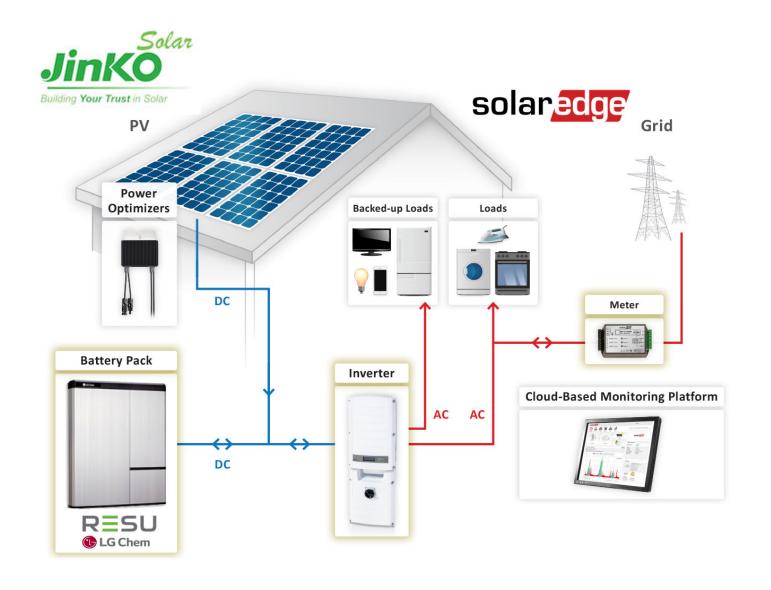

Worried about power outages? Costa Rica Solar Solutions & Overseas Pacific Realty have the PERFECT solution for your problem!

4.4 KW System 9.2 KW System

| Inverter            | 3.8 KW SolarEdge StorEdge + LG RESU | 7.6 KW SolarEdge StorEdge + LG RESU |
|---------------------|-------------------------------------|-------------------------------------|
| Number of Panels    | 12 Jinko Solar 380W Panels          | 24 Jinko Solar 380W Panels          |
| Roof Space Required | 26.83 mt2                           | 53.66 mt2                           |
| Average Production  | 545 kWh                             | 1068 kWh                            |
| Possible Savings    | Up to 90%                           | Up to 90%                           |
| Starting Price      | \$30,599                            | \$35,699                            |